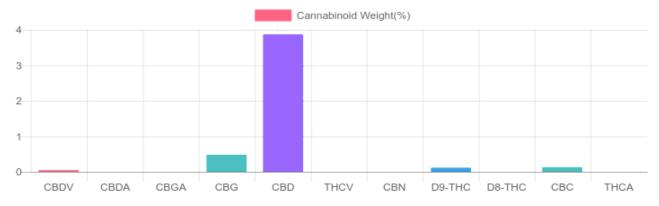

## **Cannabinoids Test**

SHIMADZU INTEGRATED UPLC-PDA GSL SOP 400

| GSL SOP 400        |        |           | UPLOADED: 11/20/2020 14:57:57 |         |
|--------------------|--------|-----------|-------------------------------|---------|
| Cannabinoids       | LOQ    | weight(%) | mg/g                          | mg/unit |
| D9-THC             | 10 PPM | 0.116%    | 1.161                         | 32.9    |
| THCA               | 10 PPM | N/D       | N/D                           | N/D     |
| CBD                | 10 PPM | 3.870%    | 38.702                        | 1,097.2 |
| CBDA               | 20 PPM | N/D       | N/D                           | N/D     |
| CBDV               | 20 PPM | 0.047%    | 0.475                         | 13.5    |
| CBC                | 10 PPM | 0.130%    | 1.295                         | 36.7    |
| CBN                | 10 PPM | N/D       | N/D                           | N/D     |
| CBG                | 10 PPM | 0.482%    | 4.823                         | 136.7   |
| CBGA               | 20 PPM | N/D       | N/D                           | N/D     |
| D8-THC             | 10 PPM | N/D       | N/D                           | N/D     |
| THCV               | 10 PPM | N/D       | N/D                           | N/D     |
| TOTAL D9-THC       |        | 0.116%    | 0.116%                        | 32.9    |
| TOTAL CBD*         |        | 3.870%    | 38.702                        | 1,097.2 |
| TOTAL CANNABINOIDS |        | 4.645%    | 46.456                        | 1,317.0 |

1 unit = 30 ml per unit x density (0.945) x Cannabinoid concentration

Reporting Limit 10 ppm \*Total CBD = CBD + CBDA x 0.877 N/D - Not Detected, B/LOQ - Below Limit of Quantification

Bul

Dr. Andrew Hall, Ph.D., Chief Scientific Officer Ben Witten, MS, MT., Lab Director