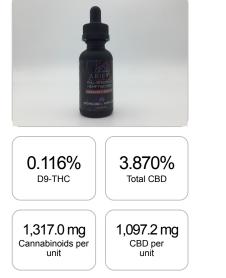

## CERTIFICATE OF ANALYSIS ISO/IEC 17025:2017 ACCREDITATION #103104

Order #: 66659 Order Name: Arieyl Full-Spectrum Hemp Tincture Dragon's Breath Cinnamon 1000mg CBD | 100mg CBG Batch#: N00289 Received: 11/19/2020 Completed: 11/20/2020

## **Cannabinoids Test**

SHIMADZU INTEGRATED UPLC-PDA GSL SOP 400

| GSL SOP 400        |        |           | UPLOADED: 11/20/2020 14:57:57 |         |
|--------------------|--------|-----------|-------------------------------|---------|
| Cannabinoids       | LOQ    | weight(%) | mg/g                          | mg/unit |
| D9-THC             | 10 PPM | 0.116%    | 1.161                         | 32.9    |
| THCA               | 10 PPM | N/D       | N/D                           | N/D     |
| CBD                | 10 PPM | 3.870%    | 38.702                        | 1,097.2 |
| CBDA               | 20 PPM | N/D       | N/D                           | N/D     |
| CBDV               | 20 PPM | 0.047%    | 0.475                         | 13.5    |
| CBC                | 10 PPM | 0.130%    | 1.295                         | 36.7    |
| CBN                | 10 PPM | N/D       | N/D                           | N/D     |
| CBG                | 10 PPM | 0.482%    | 4.823                         | 136.7   |
| CBGA               | 20 PPM | N/D       | N/D                           | N/D     |
| D8-THC             | 10 PPM | N/D       | N/D                           | N/D     |
| THCV               | 10 PPM | N/D       | N/D                           | N/D     |
| TOTAL D9-THC       |        | 0.116%    | 0.116%                        | 32.9    |
| TOTAL CBD*         |        | 3.870%    | 38.702                        | 1,097.2 |
| TOTAL CANNABINOIDS |        | 4.645%    | 46.456                        | 1,317.0 |

1 unit = 30 ml per unit x density (0.945) x Cannabinoid concentration

Reporting Limit 10 ppm \*Total CBD = CBD + CBDA x 0.877 N/D - Not Detected, B/LOQ - Below Limit of Quantification

Bul

Dr. Andrew Hall, Ph.D., Chief Scientific Officer Ben Witten, MS, MT., Lab Director