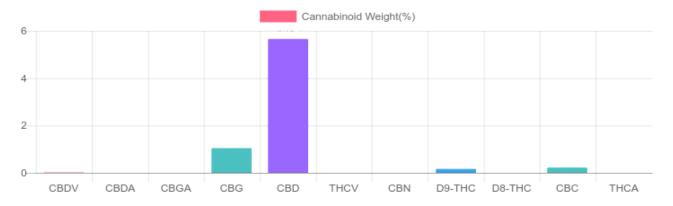

## Sample

0.165% D9-THC

5.651% Total CBD

2,011.5 mg Cannabinoids per unit

1,602.2 mg CBD per unit

1 unit = 30 ml per unit x density (0.945) x Cannabinoid concentration

## **Cannabinoids Test**

SHIMADZU INTEGRATED UPLC-PDA GSL SOP 400

| Cannabinoids       | LOQ    | weight(%) | mg/g   | mg/unit |
|--------------------|--------|-----------|--------|---------|
| D9-THC             | 10 PPM | 0.165%    | 1.650  | 46.8    |
| THCA               | 10 PPM | N/D       | N/D    | N/D     |
| CBD                | 10 PPM | 5.651%    | 56.515 | 1,602.2 |
| CBDA               | 20 PPM | N/D       | N/D    | N/D     |
| CBDV               | 20 PPM | 0.017%    | 0.168  | 4.8     |
| CBC                | 10 PPM | 0.219%    | 2.185  | 61.9    |
| CBN                | 10 PPM | N/D       | N/D    | N/D     |
| CBG                | 10 PPM | 1.043%    | 10.433 | 295.8   |
| CBGA               | 20 PPM | N/D       | N/D    | N/D     |
| D8-THC             | 10 PPM | N/D       | N/D    | N/D     |
| THCV               | 10 PPM | N/D       | N/D    | N/D     |
| TOTAL D9-THC       |        | 0.165%    | 0.165% | 46.8    |
| TOTAL CBD*         |        | 5.651%    | 56.515 | 1,602.2 |
| TOTAL CANNABINOIDS |        | 7.095%    | 70.951 | 2,011.5 |