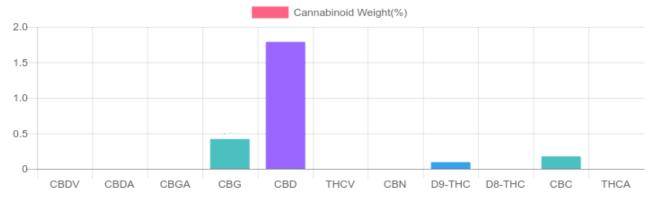

## Sample

0.094% D9-THC 1.788% Total CBD

701.9 mg Cannabinoids per unit 506.8 mg CBD per unit

1 unit = 30 ml per unit x density (0.945) x Cannabinoid concentration

## **Cannabinoids Test**

SHIMADZU INTEGRATED UPLC-PDA GSL SOP 400

| Cannabinoids       | LOQ    | weight(%) | mg/g   | mg/unit |
|--------------------|--------|-----------|--------|---------|
| D9-THC             | 10 PPM | 0.094%    | 0.941  | 26.7    |
| THCA               | 10 PPM | N/D       | N/D    | N/D     |
| CBD                | 10 PPM | 1.788%    | 17.877 | 506.8   |
| CBDA               | 20 PPM | N/D       | N/D    | N/D     |
| CBDV               | 20 PPM | N/D       | N/D    | N/D     |
| CBC                | 10 PPM | 0.174%    | 1.740  | 49.3    |
| CBN                | 10 PPM | N/D       | N/D    | N/D     |
| CBG                | 10 PPM | 0.420%    | 4.202  | 119.1   |
| CBGA               | 20 PPM | N/D       | N/D    | N/D     |
| D8-THC             | 10 PPM | N/D       | N/D    | N/D     |
| THCV               | 10 PPM | N/D       | N/D    | N/D     |
| TOTAL D9-THC       |        | 0.094%    | 0.094% | 26.7    |
| TOTAL CBD*         |        | 1.788%    | 17.877 | 506.8   |
| TOTAL CANNABINOIDS |        | 2.476%    | 24.760 | 701.9   |