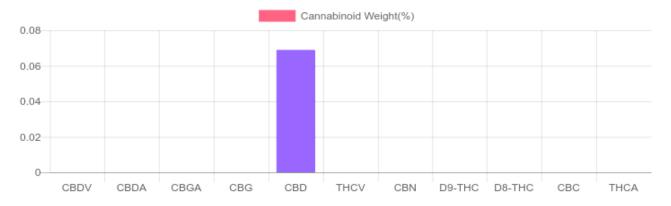

## Sample

N/D D9-THC 0.069% Total CBD

313.9 mg Cannabinoids per unit

313.9 mg CBD per unit

1 unit = 453.592 grams per unit x Cannabinoid concentration

## **Cannabinoids Test**

SHIMADZU INTEGRATED UPLC-PDA

GSL SOP 400 PREPARED: 02/20/2020 14:34:44 UPLOADED: 02/21/2020 08:35:39

| Cannabinoids       | LOQ    | weight(%) | mg/g  | mg/unit |
|--------------------|--------|-----------|-------|---------|
| D9-THC             | 10 PPM | N/D       | N/D   | N/D     |
| THCA               | 10 PPM | N/D       | N/D   | N/D     |
| CBD                | 10 PPM | 0.069%    | 0.692 | 313.9   |
| CBDA               | 20 PPM | N/D       | N/D   | N/D     |
| CBDV               | 20 PPM | N/D       | N/D   | N/D     |
| CBC                | 10 PPM | N/D       | N/D   | N/D     |
| CBN                | 10 PPM | N/D       | N/D   | N/D     |
| CBG                | 10 PPM | N/D       | N/D   | N/D     |
| CBGA               | 20 PPM | N/D       | N/D   | N/D     |
| D8-THC             | 10 PPM | N/D       | N/D   | N/D     |
| THCV               | 10 PPM | N/D       | N/D   | N/D     |
| TOTAL D9-THC       |        | N/D       | N/D   | N/D     |
| TOTAL CBD*         |        | 0.069%    | 0.692 | 313.9   |
| TOTAL CANNABINOIDS |        | 0.069%    | 0.692 | 313.9   |